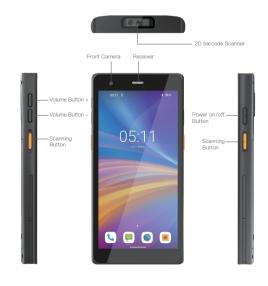

#### **Performance**

- ·MediaTek Octa-core CPU with two Arm 'Big' Cores
- ·Android 12 OS and 4GB RAM+64GB storage
- ·5.99 inch IPS screen with 5-point touch

#### Communication

- ·Dual 5G (SA/NSA) network support
- ·Dual-band Wi-Fi 5
- ·Upgrade BT 5.1, fast and more stable

### **Function**

- ·Professional 2D scanner an multi-function NFC
- ·Support GPS / GLONASS / GALILEO / BDS
- ·Equipped with multiple accessories, like docking charger, hand-strap, hanging rope

# Reliability

- ·IP65 Waterproof and Dustproof
- ·Impact resistance: Drop from a height of 1.2 meters
- ·Built to operate in extreme temperatures, MIL-STD-810H certified

#### **Product Six Views**





## **Specification Parameter**



| •                |                                                                                                                                                                                 |
|------------------|---------------------------------------------------------------------------------------------------------------------------------------------------------------------------------|
| Basic parameters |                                                                                                                                                                                 |
| Dimension        | 164 x 80 x 14mm