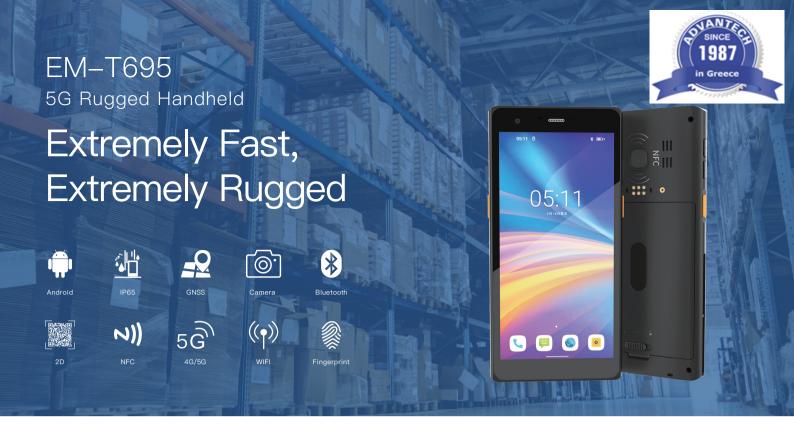

#### **Performance**

- ·MediaTek Octa-core CPU with two Arm 'Big' Cores
- ·Android 12 OS and 4GB RAM+64GB storage
- ·5.99 inch IPS screen with 5-point touch

#### Communication

- ·Dual 5G (SA/NSA) network support
- ·Dual-band Wi-Fi 5
- ·Upgrade BT 5.1, fast and more stable

### **Function**

- ·Professional 2D scanner an multi-function NFC
- ·Support GPS / GLONASS / GALILEO / BDS
- ·Equipped with multiple accessories, like docking charger, hand-strap, hanging rope

# Reliability

- ·IP65 Waterproof and Dustproof
- ·Impact resistance: Drop from a height of 1.2 meters
- ·Built to operate in extreme temperatures, MIL-STD-810H certified