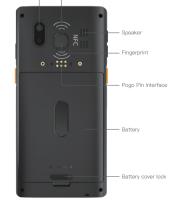

#### **Performance**

- ·MediaTek Octa-core CPU with two Arm 'Big' Cores
- ·Android 12 OS and 4GB RAM+64GB storage
- ·5.99 inch IPS screen with 5-point touch

#### Communication

- ·Dual 5G (SA/NSA) network support
- ·Dual-band Wi-Fi 5
- ·Upgrade BT 5.1, fast and more stable

### **Function**

- ·Professional 2D scanner an multi-function NFC
- ·Support GPS / GLONASS / GALILEO / BDS
- ·Equipped with multiple accessories, like docking charger, hand-strap, hanging rope

# Reliability

- ·IP65 Waterproof and Dustproof
- ·Impact resistance: Drop from a height of 1.2 meters
- ·Built to operate in extreme temperatures, MIL-STD-810H certified

#### **Product Six Views**





## **Specification Parameter**



| •                |                                                                                                                                                                                 |
|------------------|---------------------------------------------------------------------------------------------------------------------------------------------------------------------------------|
| Basic parameters |                                                                                                                                                                                 |
| Dimension        | 164 x 80 x 14mm