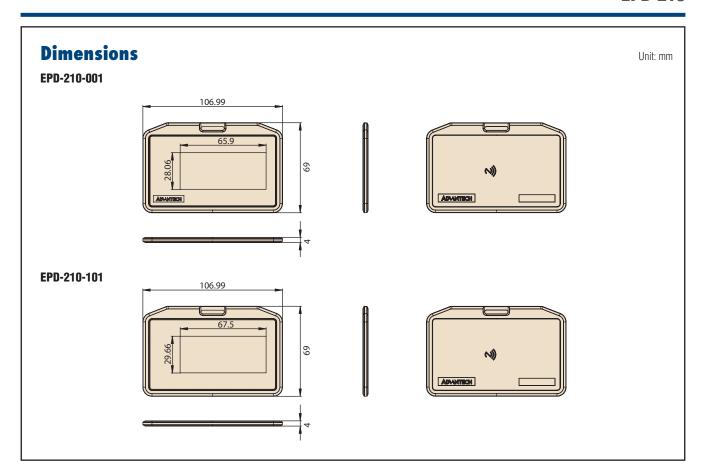

# **Specifications**

| Display Size          | 2.9"                                                                                                                                                                                                                                     |
|-----------------------|------------------------------------------------------------------------------------------------------------------------------------------------------------------------------------------------------------------------------------------|
| Display Area          | 66.9 x 29.06 mm (2.63 x 1.14 in)                                                                                                                                                                                                         |
| Display Colors        | Black and white                                                                                                                                                                                                                          |
| Resolution            | 296 x 128 pixels                                                                                                                                                                                                                         |
| DPI                   | 112                                                                                                                                                                                                                                      |
| Dimensions            | 101 x 58 x 4.0 mm (3.97 x 2.28 x 0.15 in) without fastener                                                                                                                                                                               |
| Weight                | 36 g (0.079 lb)                                                                                                                                                                                                                          |
| Protocols             | EPD-210-001 & EPD-210-101 & EPD-210-004 & EPD-210-104 ISO/IEC 15693 type (ePaper image / User data read and write) ISO/IEC 14443 type (read only) EPD-210-102 & EPD-210-003 ISO/IEC 15693 type (ePaper image / User data read and write) |
| Frenquency            | 13.56 MHz                                                                                                                                                                                                                                |
| Power Supply          | Powered by reader                                                                                                                                                                                                                        |
| Operating Temperature | 0 ~ 40 °C (32 ~ 104 °F)                                                                                                                                                                                                                  |
| IP Rating             | IP57                                                                                                                                                                                                                                     |
| User Data             | 320bytes                                                                                                                                                                                                                                 |
| EPD Image Storage     | 4736bytes                                                                                                                                                                                                                                |

# **Ordering Information**

| Part Number | Display |                 | Comunication |                    |                    |           | Appearance   |          |
|-------------|---------|-----------------|--------------|--------------------|--------------------|-----------|--------------|----------|
| ran Number  | Size    | Colors          | Type         | ISO/IEC 15693 type | ISO/IEC 14443 type | Frequency | Front/Back   | Fastener |
| EPD-210-001 | 2.9"    | Black and white | NFC          | V                  | V                  | 13.56 MHz | white matte  | blue     |
| EPD-210-101 | 2.9"    | Black and white | NFC          | V                  | V                  | 13.56 MHz | white matte  | sky blue |
| EPD-210-003 | 2.9"    | Black and white | NFC          | V                  | NA                 | 13.56 MHz | white matte  | Blue     |
| EPD-210-102 | 2.9"    | Black and white | NFC          | V                  | NA                 | 13.56 MHz | white matte  | NA       |
| EPD-210-004 | 2.9     | Black and white | NFC          | V                  | ٧                  | 13.56 MHz | white glossy | Blue     |
| EPD-210-104 | 2.9     | Black and white | NFC          | V                  | V                  | 13.56 MHz | white glossy | Sky blue |