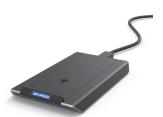

# **NFC Writer/Reader**

#### **EPR-210**

#### **Features**

- Part Number: LEO-D30-RD1
- Protocols: ISO 15693/14443(A/B), FeliCa, Mifare
- Frequency: 13.56 MHz (+/-7 KHz)
- RF Output Power: 200 mW
- RF Output Impedance: 50 Ohm
- Input Voltage: 5 V<sub>DC</sub>
- Host Interface: Micro USB
- Operating Temperature: 0 ~ 70 °C (32 ~ 158 °F)
- Dimensions: 121.5 x 74.2 x 14.5 mm (4.78 x 2.92 x 0.57 in)
- Weight: 37 g (0.081 lb)