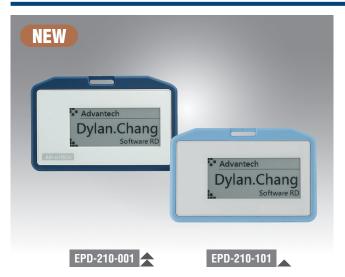

# **EPD-210**

# 2.9" ePaper Display (Batteryless)

#### Introduction

EPD-210 is an ePaper Display that represents a new generation of environmentally friendly products. The EPD-210 ePaper Display is designed to replace traditional printed paper and does not require power to maintain the information display. The displayed content can be immediately updated via a handheld NFC device or reader for convenient usage. Additionally, the EPD-210 ePaper Display can be employed as visitor badges, manufacturing route cards, and logistics labels, and used at exhibitions and factories or in education and loT applications.

# **Ordering Information**

| Part Number | Display |                 | Comunication |                    |                    |           | Appearance   |          |
|-------------|---------|-----------------|--------------|--------------------|--------------------|-----------|--------------|----------|
| ran Number  | Size    | Colors          | Type         | ISO/IEC 15693 type | ISO/IEC 14443 type | Frequency | Front/Back   | Fastener |
| EPD-210-001 | 2.9"    | Black and white | NFC          | V                  | V                  | 13.56 MHz | white matte  | blue     |
| EPD-210-101 | 2.9"    | Black and white | NFC          | V                  | V                  | 13.56 MHz | white matte  | sky blue |
| EPD-210-003 | 2.9"    | Black and white | NFC          | V                  | NA                 | 13.56 MHz | white matte  | Blue     |
| EPD-210-102 | 2.9"    | Black and white | NFC          | V                  | NA                 | 13.56 MHz | white matte  | NA       |
| EPD-210-004 | 2.9     | Black and white | NFC          | V                  | ٧                  | 13.56 MHz | white glossy | Blue     |
| EPD-210-104 | 2.9     | Black and white | NFC          | V                  | V                  | 13.56 MHz | white glossy | Sky blue |